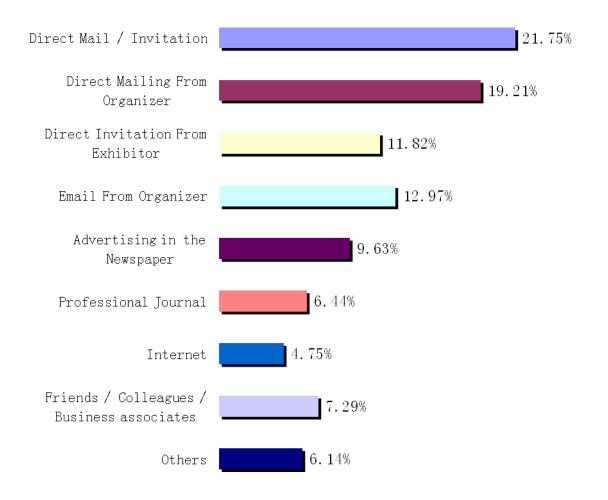

The source of the visitors' region:



# B. The classified statistic of the visitors' area (not including local visitors):





## The proportion illustration of the visitors with various province —not including local visitors





#### D. Analysis of country and area:







## 3. Analysis of visitors' department and position:

## A. Classified statistic of the visitors' department



#### B. Classified statistic of the visitors' position





#### 4. Analysis of the questionnaires by the visitors onsite:

#### Question 1. What is your main business?





#### Question 2. What products are you interested in visiting?





#### Question 3. What is your involvement in Purchasing?



#### Question 4. What is your purpose of your visit?





#### Question 5. How do you know about the shows?