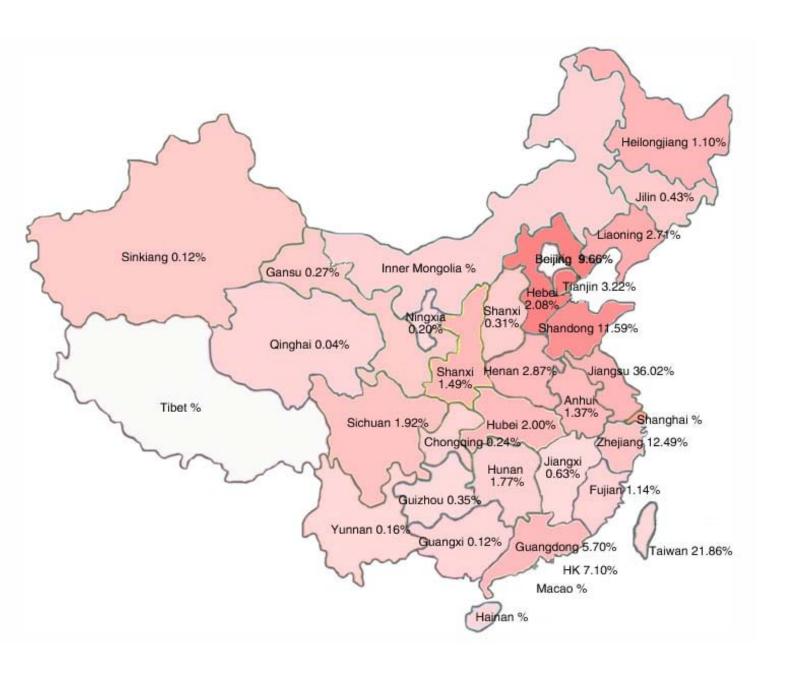

## The proportion illustration of the visitors with various province —not including local visitors