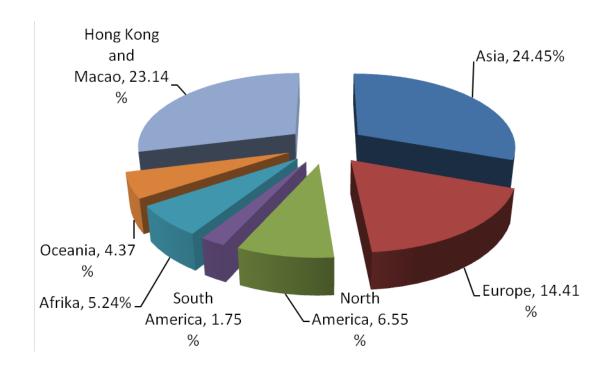

l arrive visitors | Percentage of new arrive |
|-----------|--------------------|-----------------------|--------------------------|
| 2014-8-26 | 14051              | 9573                  | 100.00%                  |
| 2014-8-27 | 12819              | 8572                  | 86.59%                   |
| 2014-8-28 | 6654               | 5647                  | 81.45%                   |
| Total     | 35524              | 23792                 | 93.15%                   |





## 2. Analysis of visitors' locality:

#### A. The source of the visitors' region:



# B. The classified statistic of the visitors' area (not including local visitors):





## The proportion illustration of the visitors with various province —not including local visitors





#### D. Analysis of country and area:







## 3. Analysis of visitors' department and position:

## A. Classified statistic of the visitors' department



#### B. Classified statistic of the visitors' position





#### 4. Analysis of the questionnaires by the visitors onsite:

#### Question 1. What is your main business?





#### Question 2. What products are you interested in visiting?





#### Question 3. What is your involvement in Purchasing?



#### Question 4. What is your purpose of your visit?





#### Question 5. How do you know about the shows?