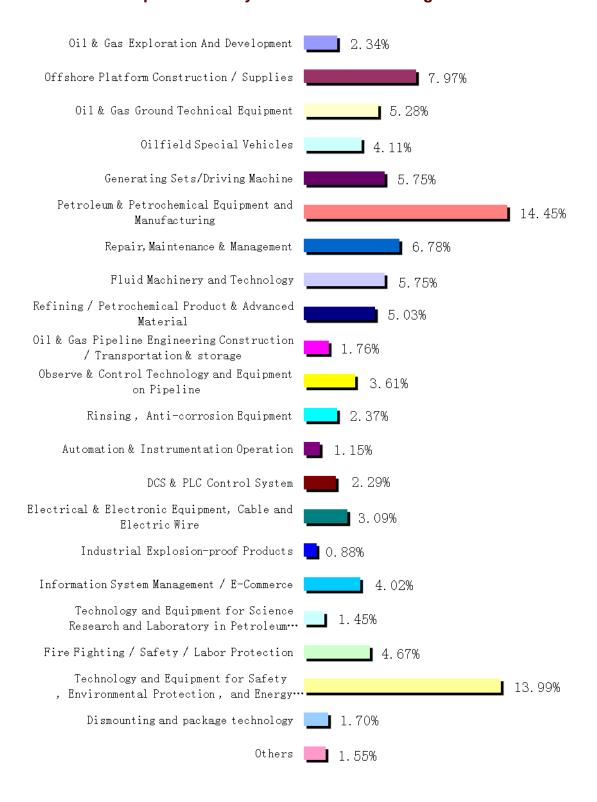

| 81.45%                   |
| Total     | 35524              | 23792                 | 93.15%                   |





## 2. Analysis of visitors' locality:

#### A. The source of the visitors' region:



# B. The classified statistic of the visitors' area (not including local visitors):





## The proportion illustration of the visitors with various province —not including local visitors





#### D. Analysis of country and area:







## 3. Analysis of visitors' department and position:

## A. Classified statistic of the visitors' department



#### B. Classified statistic of the visitors' position





#### 4. Analysis of the questionnaires by the visitors onsite:

#### Question 1. What is your main business?





#### Question 2. What products are you interested in visiting?





#### Question 3. What is your involvement in Purchasing?



#### Question 4. What is your purpose of your visit?





#### Question 5. How do you know about the shows?