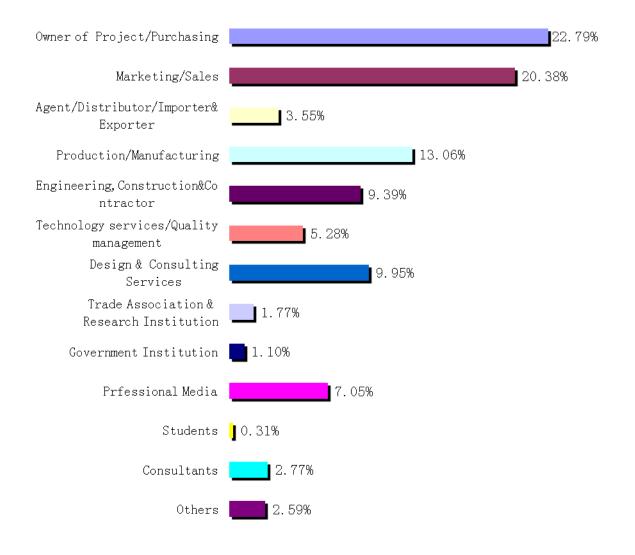

|
| 2014-8-28 | 6654               | 5647                  | 81.45%                   |
| Total     | 35524              | 23792                 | 93.15%                   |





## 2. Analysis of visitors' locality:

#### A. The source of the visitors' region:



# B. The classified statistic of the visitors' area (not including local visitors):





## The proportion illustration of the visitors with various province —not including local visitors





#### D. Analysis of country and area:







## 3. Analysis of visitors' department and position:

## A. Classified statistic of the visitors' department



#### B. Classified statistic of the visitors' position





#### 4. Analysis of the questionnaires by the visitors onsite:

#### Question 1. What is your main business?





#### Question 2. What products are you interested in visiting?





#### Question 3. What is your involvement in Purchasing?



#### Question 4. What is your purpose of your visit?





#### Question 5. How do you know about the shows?