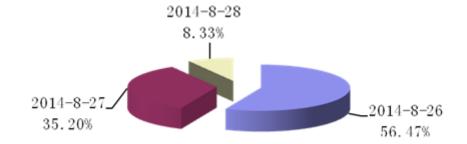

## A. The arrival situation of everyday:

| Data      | Total arrive times | Total arrive visitors | Percentage of new arrive |
|-----------|--------------------|-----------------------|--------------------------|
| 2014-8-26 | 14051              | 9573                  | 100.00%                  |
| 2014-8-27 | 12819              | 8572                  | 86.59%                   |
| 2014-8-28 | 6654               | 5647                  | 81.45%                   |
| Total     | 35524              | 23792                 | 93.15%                   |