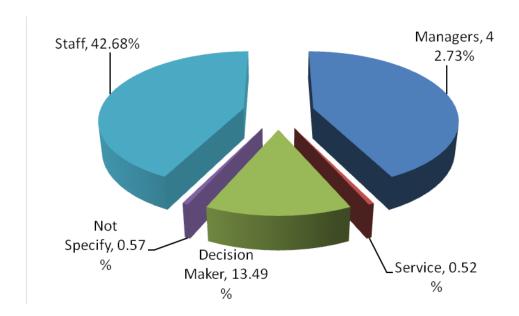

| 100.00%                  |
| 2014-8-27 | 12819              | 8572                  | 86.59%                   |
| 2014-8-28 | 6654               | 5647                  | 81.45%                   |
| Total     | 35524              | 23792                 | 93.15%                   |





## 2. Analysis of visitors' locality:

#### A. The source of the visitors' region:



# B. The classified statistic of the visitors' area (not including local visitors):





## The proportion illustration of the visitors with various province —not including local visitors





#### D. Analysis of country and area:







## 3. Analysis of visitors' department and position:

## A. Classified statistic of the visitors' department



#### B. Classified statistic of the visitors' position





#### 4. Analysis of the questionnaires by the visitors onsite:

#### Question 1. What is your main business?





#### Question 2. What products are you interested in visiting?





#### Question 3. What is your involvement in Purchasing?



#### Question 4. What is your purpose of your visit?





#### Question 5. How do you know about the shows?