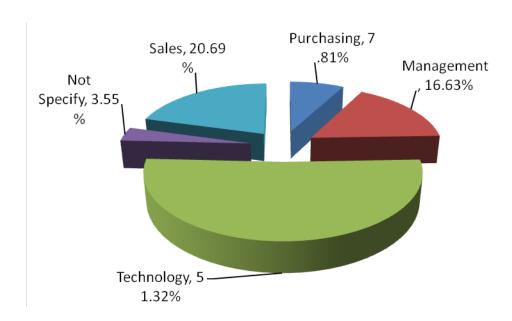

---------------|
| 2014-8-26 | 14051              | 9573                  | 100.00%                  |
| 2014-8-27 | 12819              | 8572                  | 86.59%                   |
| 2014-8-28 | 6654               | 5647                  | 81.45%                   |
| Total     | 35524              | 23792                 | 93.15%                   |





## 2. Analysis of visitors' locality:

#### A. The source of the visitors' region:



# B. The classified statistic of the visitors' area (not including local visitors):





## The proportion illustration of the visitors with various province —not including local visitors





#### D. Analysis of country and area:







## 3. Analysis of visitors' department and position:

## A. Classified statistic of the visitors' department



#### B. Classified statistic of the visitors' position





#### 4. Analysis of the questionnaires by the visitors onsite:

#### Question 1. What is your main business?





#### Question 2. What products are you interested in visiting?





#### Question 3. What is your involvement in Purchasing?



#### Question 4. What is your purpose of your visit?





#### Question 5. How do you know about the shows?