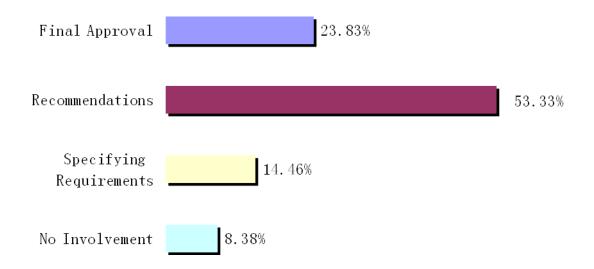

| 23792                 | 93.15%                   |





## 2. Analysis of visitors' locality:

#### A. The source of the visitors' region:



# B. The classified statistic of the visitors' area (not including local visitors):





## The proportion illustration of the visitors with various province —not including local visitors





#### D. Analysis of country and area:







## 3. Analysis of visitors' department and position:

## A. Classified statistic of the visitors' department



#### B. Classified statistic of the visitors' position





#### 4. Analysis of the questionnaires by the visitors onsite:

#### Question 1. What is your main business?





#### Question 2. What products are you interested in visiting?





#### Question 3. What is your involvement in Purchasing?



#### Question 4. What is your purpose of your visit?





#### Question 5. How do you know about the shows?