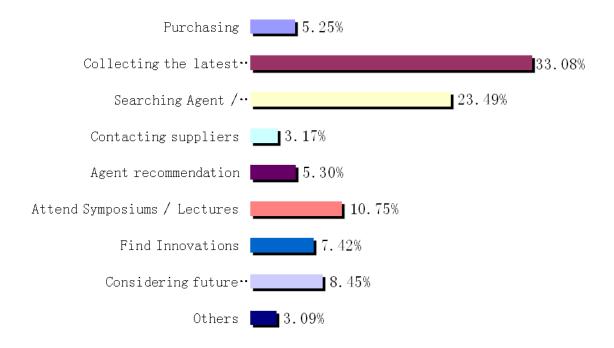

|





## 2. Analysis of visitors' locality:

#### A. The source of the visitors' region:



# B. The classified statistic of the visitors' area (not including local visitors):





## The proportion illustration of the visitors with various province —not including local visitors





#### D. Analysis of country and area:







## 3. Analysis of visitors' department and position:

## A. Classified statistic of the visitors' department



#### B. Classified statistic of the visitors' position





#### 4. Analysis of the questionnaires by the visitors onsite:

#### Question 1. What is your main business?





#### Question 2. What products are you interested in visiting?





#### Question 3. What is your involvement in Purchasing?



#### Question 4. What is your purpose of your visit?





#### Question 5. How do you know about the shows?