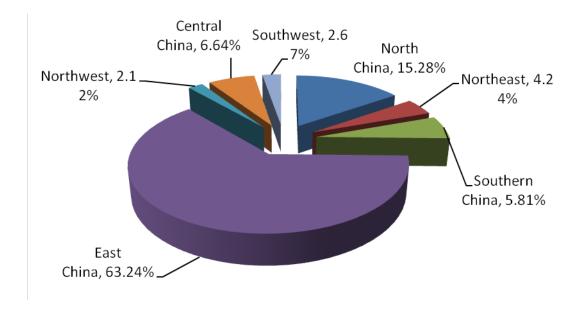

# B. The classified statistic of the visitors' area (not including local visitors):